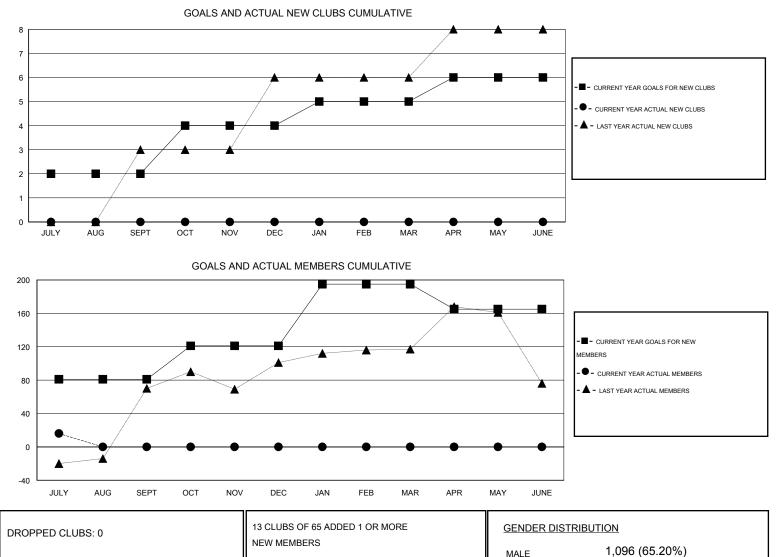

## GMT: NAZMUL HAQUE

| LOCATION | INDIA |
|----------|-------|
|----------|-------|

| Clubs                 |                  |                     |                            | Members                     |               |                    |                                  |                              |                             |
|-----------------------|------------------|---------------------|----------------------------|-----------------------------|---------------|--------------------|----------------------------------|------------------------------|-----------------------------|
| RESULTS FOR 2014-2015 |                  |                     |                            | RESULTS FOR 2014-2015       |               |                    |                                  |                              |                             |
| QUARTER               | NEW CLUB<br>GOAL | ACTUAL NEW<br>CLUBS | ACTUAL<br>DROPPED<br>CLUBS | ACTUAL NET<br>GAIN/<br>LOSS | QUARTER       | NEW MEMBER<br>GOAL | ACTUAL TOTAL<br>MEMBERS<br>ADDED | ACTUAL<br>DROPPED<br>MEMBERS | ACTUAL NET<br>GAIN/<br>LOSS |
| JULY/AUG/SEPT         | 2                | 0                   | 0                          | 0                           | JULY/AUG/SEPT | 81                 | 58                               | 42                           | 16                          |
| OCT/NOV/DEC           | 2                | 0                   | 0                          | 0                           | OCT/NOV/DEC   | 40                 | 0                                | 0                            | 0                           |
| JAN/FEB/MAR           | 1                | 0                   | 0                          | 0                           | JAN/FEB/MAR   | 74                 | 0                                | 0                            | 0                           |
| APR/MAY/JUNE          | 1                | 0                   | 0                          | 0                           | APR/MAY/JUNE  | -30                | 0                                | 0                            | 0                           |

|                 |         |                                                     |                       | ERE (24 90%) |
|-----------------|---------|-----------------------------------------------------|-----------------------|--------------|
| DROPPED MEMBERS |         |                                                     | FEMALE                | 585 (34.80%) |
| DECEASED        | 0       | CLICK HERE FOR HEALTH                               |                       |              |
| CLUB CANCELLED  | 0       | ASSESSMENT DATA                                     | FAMILY UNIT MEMBERS   | 918          |
| OTHER           | 42      |                                                     | HEAD OF HOUSEHOLD     | 412          |
| TOTAL           | 42      |                                                     | NON-HEAD OF HOUSEHOLI | D 506        |
| MBR0181         | © Copyr | ight 2014. Lions Clubs International. All Rights Re | Page 1 of 1           |              |